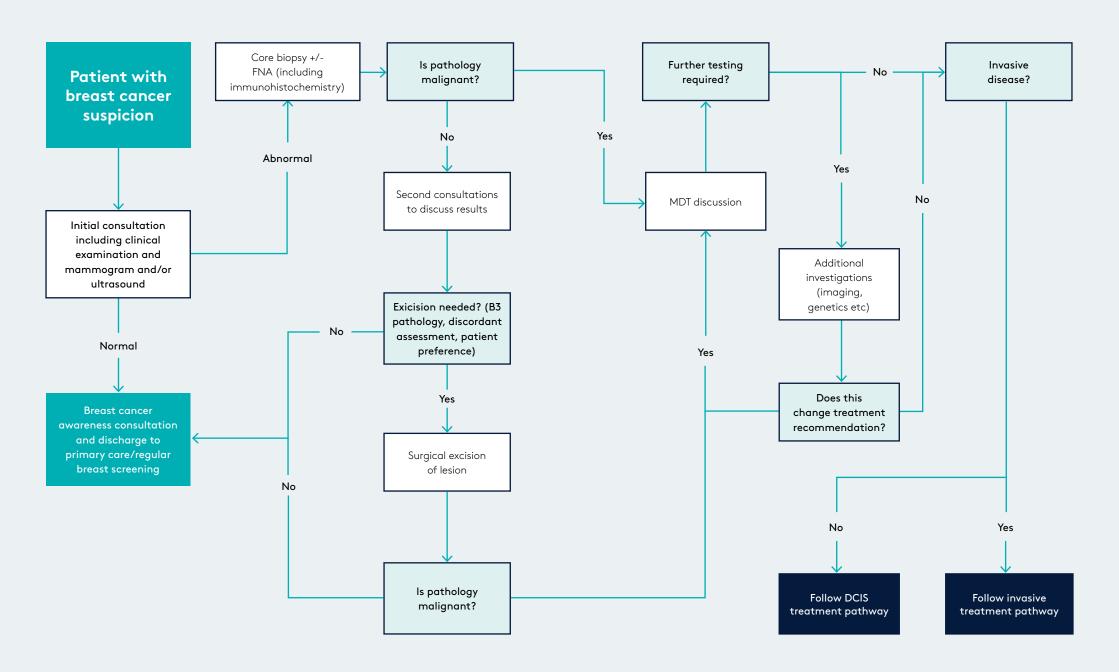

# ONE-STOP BREAST CLINICS

If your patient is experiencing symptoms of breast cancer or an irregularity has been identified through routine screening, you can refer them to one of our one-stop breast clinics. Our specialist clinics provide initial diagnostic tests in a single appointment.

At the clinic, they will be guided by both our expert consultants and breast care nurses. Patients will receive a consultation about their symptoms followed by a physical examination, a mammogram, and an ultrasound if required. The results of these tests will be available during their appointment to give peace of mind on the same day.

If the test results show any irregularities then they may require a biopsy, which can be performed at the same appointment. Results from further examination will be available within days. Our specialist breast care nurses will be available to provide ongoing support while patients are waiting for the results.

If the biopsy confirms malignancy, further tests and scans may be required to confirm the size and stage of the cancer. Our medical team will discuss the types of tests with your patient and make arrangements for these procedures. A named clinical nurse specialist will be available to support them throughout their treatment.

At HCA Healthcare UK, our multidisciplinary team (MDT) of breast cancer experts come together to discuss each individual diagnosis. The team consider all the different treatments options and make a recommendation on the best available treatment plan. Your patient's named consultant will discuss this treatment plan with them and together with their clinical nurse specialist they can answer any questions before treatment begins.